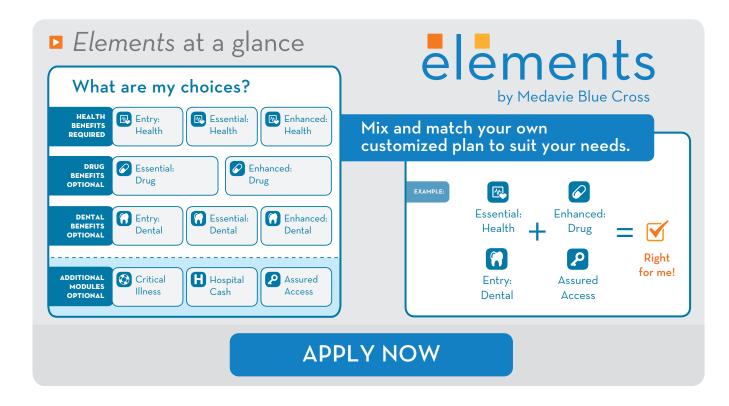

#### **ELEMENTS - PERSONAL HEALTH PLAN**

Medavie Blue Cross believes that getting health insurance should be simple, affordable and flexible too which is why they have created **Elements**, a plan that grows and changes with your key life events.

Unexpected health issues could leave you with thousands of dollars in unplanned medical bills. **Elements** by Medavie Blue Cross is there to secure your finances and give you peace of mind.

**Elements** is designed to adjust to your needs . . . because no two people experience life the same way.